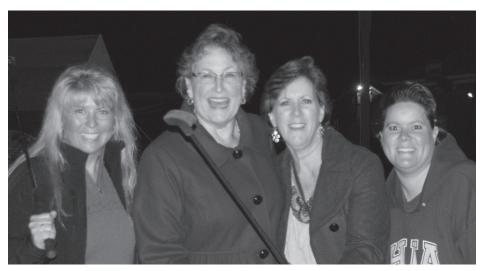

## Par for the Cause

The 2nd annual CareGivers mini golf tournament fundraiser, sponsored by The Arbors of Bedford, took place October 16th at Mel's Funway Park in Litchfield. Before and after teeing off on the challenging miniature golf course, participants took in the penny auction and silent auction. The St. Mary's Bank team of (left to right in the photo below) Billie Jo Schreiber, Leslie West, Gloria Mazzaglia, and Karen Schimtt-Mazzaglia secured bragging rights as the golf champs. Second place went to the Big Brothers and Big Sisters team of Stacy Ouellette, Ben Peterson, Colleen Dow, and Kent Dow. The Arbors of Bedford team of Deirdre Hewett, Megan Ellis and Michele Ellis secured third place.

Buckley Disposal, Advantage Insurance, State Farm Agent Dan Bantham, Law Office of Rebecca J. Rutter, Esq., McDevitt Trucks, Inc., and Elliot Orthodontics were generous sponsors. Check out event photos at our CareGivers Facebook page and look for hot apple cider, hot chocolate and coffee at next year's event.