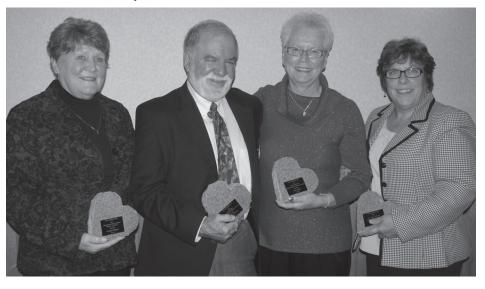

## 2012 Volunteer Recognition Dinner

C everal individuals and UPS were recognized at The CareGivers annual volunteer recognition O dinner, held at Manchester's Executive Court banquet facility on December 4th. Over 120 attended this celebratory event, graciously sponsored by Comcast and organized to pay tribute to the volunteer efforts of so many individuals and businesses that routinely enrich the lives of our homebound clients.

UPS was honored for its longstanding support to the Caring Cupboard food delivery program. Three individual volunteers were also recognized. They are pictured below (from left to right): Marilyn Rogers, Outstanding Caring Cupboard Volunteer of the Year; Desmond Coffee, Greater Nashua Outstanding CareGiver Volunteer of the Year; Joan Sarvai, Manchester Outstanding CareGiver Volunteer of the Year; and Eriikka Kopycinski, representing UPS, the Outstanding CareGiver Volunteer Group of the Year.